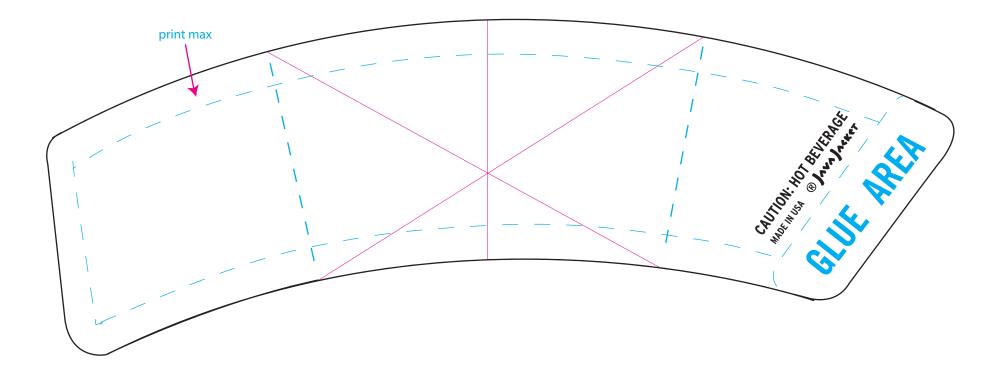

## PMS Spot Colors Used A BLANK [] coated [] uncoated B C D NOTE: Colors here are specified to match Pantone colors, and may appear different on screen or a personal printer.

| Additional Notes               |
|--------------------------------|
| Paper Stock: []White []Natural |
| Number of Cases: #             |
| Enter additional notes here    |
| []SEA []PAC                    |
| Partial bleeds unavailable.    |
| Questions? 1•800•208•4128      |